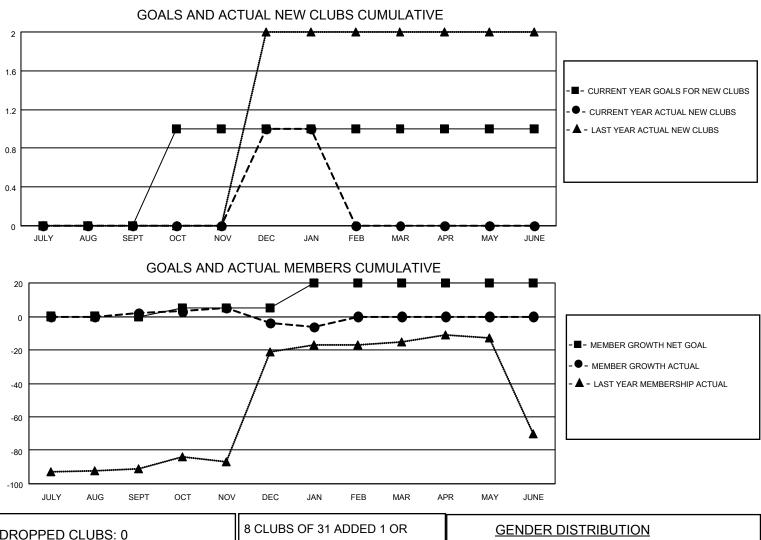

## LOCATION TURKEY

District 118 T

Results as of: 1/31/2022

| Clubs                 |               |           |               | Members               |                         |                         |                                                    |
|-----------------------|---------------|-----------|---------------|-----------------------|-------------------------|-------------------------|----------------------------------------------------|
| RESULTS FOR 2021-2022 |               |           |               | RESULTS FOR 2021-2022 |                         |                         |                                                    |
| QUARTER               | NEW CLUB GOAL | NEW CLUBS | DROPPED CLUBS | QUARTER               | MBER GROWTH NET<br>GOAL | MEMBER GROWTH<br>ACTUAL | DROPPED<br>MEMBERS ACTUAL<br>(including transfers) |
| JULY/AUG/SEPT         | 0             | 0         | 0             | JULY/AUG/SEPT         | 0                       | 4                       | 2                                                  |
| OCT/NOV/DEC           | 1             | 1         | 0             | OCT/NOV/DEC           | 5                       | 28                      | 33                                                 |
| JAN/FEB/MAR           | 0             | 0         | 0             | JAN/FEB/MAR           | 15                      | 0                       | 2                                                  |
| APR/MAY/JUNE          | 0             | 0         | 0             | APR/MAY/JUNE          | 0                       | 0                       | 0                                                  |